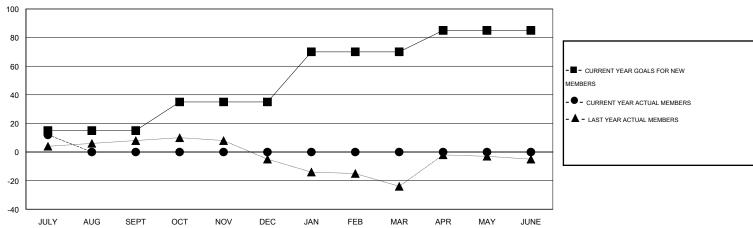

## GOALS AND ACTUAL MEMBERS CUMULATIVE

| DROPPED CLUBS: 0  DROPPED MEMBERS |             | 7 CLUBS OF 41 ADDED 1 OR MORE<br>NEW MEMBERS | GENDER DISTRIBUTION  MALE 656 (67.56%)  FEMALE 315 (32.44%) |  |            |
|-----------------------------------|-------------|----------------------------------------------|-------------------------------------------------------------|--|------------|
| DECEASED  CLUB CANCELLED  OTHER   | 1<br>0<br>4 | CLICK HERE FOR HEALTH ASSESSMENT DATA        | FAMILY UNIT MEMBERS HEAD OF HOUSEHOLD                       |  | 300<br>144 |
| TOTAL                             | 5           |                                              | NON-HEAD OF HOUSEHOLD                                       |  | 156        |

## **LOCATION OREGON**

| $\sim$ |   | _ | $\sim$ |     | - 1 |  |
|--------|---|---|--------|-----|-----|--|
| G      | W | ш | ι.     | . А |     |  |

|                          |                  | Clubs               |                            |                             |                          |                    | Members                    |                              |                             |
|--------------------------|------------------|---------------------|----------------------------|-----------------------------|--------------------------|--------------------|----------------------------|------------------------------|-----------------------------|
| RESULTS FOR 2014-2015    |                  |                     |                            | RESULTS FOR 2014-2015       |                          |                    |                            |                              |                             |
| QUARTER                  | NEW CLUB<br>GOAL | ACTUAL NEW<br>CLUBS | ACTUAL<br>DROPPED<br>CLUBS | ACTUAL NET<br>GAIN/<br>LOSS | QUARTER                  | NEW MEMBER<br>GOAL | ACTUAL TOTAL MEMBERS ADDED | ACTUAL<br>DROPPED<br>MEMBERS | ACTUAL NET<br>GAIN/<br>LOSS |
| JULY/AUG/SEPT            | 0                | 0                   | 0                          | 0                           | JULY/AUG/SEPT            | 15                 | 17                         | 5                            | 12                          |
| OCT/NOV/DEC  JAN/FEB/MAR | 1                | 0                   | 0                          | 0                           | OCT/NOV/DEC  JAN/FEB/MAR | 20<br>35           | 0                          | 0                            | 0                           |
| APR/MAY/JUNE             | 1                | 0                   | 0                          | 0                           | APR/MAY/JUNE             | 15                 | 0                          | 0                            | 0                           |