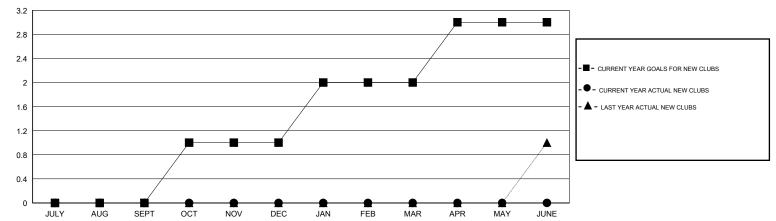

## GOALS AND ACTUAL NEW CLUBS CUMULATIVE

## **LOCATION OREGON**

| $\sim$ |   | _ | $\sim$ |     | - 1 |  |
|--------|---|---|--------|-----|-----|--|
| G      | W | ш | ι.     | . А |     |  |

|                          |                  | Clubs               |                            |                             |                          |                    | Members                    |                              |                             |
|--------------------------|------------------|---------------------|----------------------------|-----------------------------|--------------------------|--------------------|----------------------------|------------------------------|-----------------------------|
| RESULTS FOR 2014-2015    |                  |                     |                            | RESULTS FOR 2014-2015       |                          |                    |                            |                              |                             |
| QUARTER                  | NEW CLUB<br>GOAL | ACTUAL NEW<br>CLUBS | ACTUAL<br>DROPPED<br>CLUBS | ACTUAL NET<br>GAIN/<br>LOSS | QUARTER                  | NEW MEMBER<br>GOAL | ACTUAL TOTAL MEMBERS ADDED | ACTUAL<br>DROPPED<br>MEMBERS | ACTUAL NET<br>GAIN/<br>LOSS |
| JULY/AUG/SEPT            | 0                | 0                   | 0                          | 0                           | JULY/AUG/SEPT            | 15                 | 17                         | 5                            | 12                          |
| OCT/NOV/DEC  JAN/FEB/MAR | 1                | 0                   | 0                          | 0                           | OCT/NOV/DEC  JAN/FEB/MAR | 20<br>35           | 0                          | 0                            | 0                           |
| APR/MAY/JUNE             | 1                | 0                   | 0                          | 0                           | APR/MAY/JUNE             | 15                 | 0                          | 0                            | 0                           |